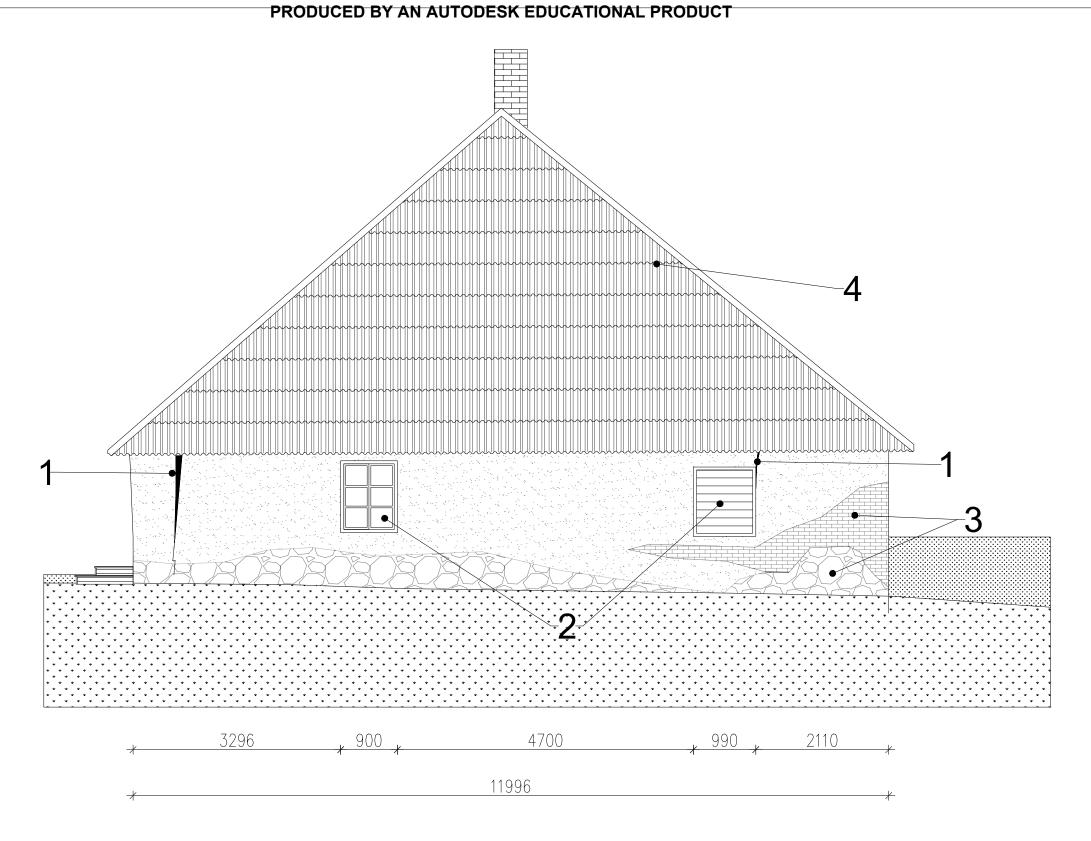

- 1. Uued puitaknad on head korras.
- 2. Katus on vajunud

| <b>.</b>                          |                                             |               |             |                     |            |                 |           |
|-----------------------------------|---------------------------------------------|---------------|-------------|---------------------|------------|-----------------|-----------|
|                                   | Tellija: Projekti staadium:                 |               |             |                     |            |                 |           |
|                                   | Mati Kivistik                               |               |             | Mõõdistuspi         | rojekt     |                 |           |
|                                   | Objekt:                                     |               |             | Joonise nimetus:    |            |                 | Mõõtkava: |
|                                   | Kõivsaare talu üksikelamu rekonstrueerimine |               |             |                     | 6. VAADE D |                 | 1:60      |
|                                   |                                             | Projekteeris: | A. Kikerman | Töö nr:             | Eriala:    | Joonise number: | Muudatus: |
|                                   |                                             | Kontrollis:   | R.Mändmaa   |                     |            | 06              |           |
| Y AN AUTODESK EDUCATIONAL PRODUCT | ькорисер в                                  |               |             | Kuupäev: 26.02.2013 | Fail:      |                 | Form:     |