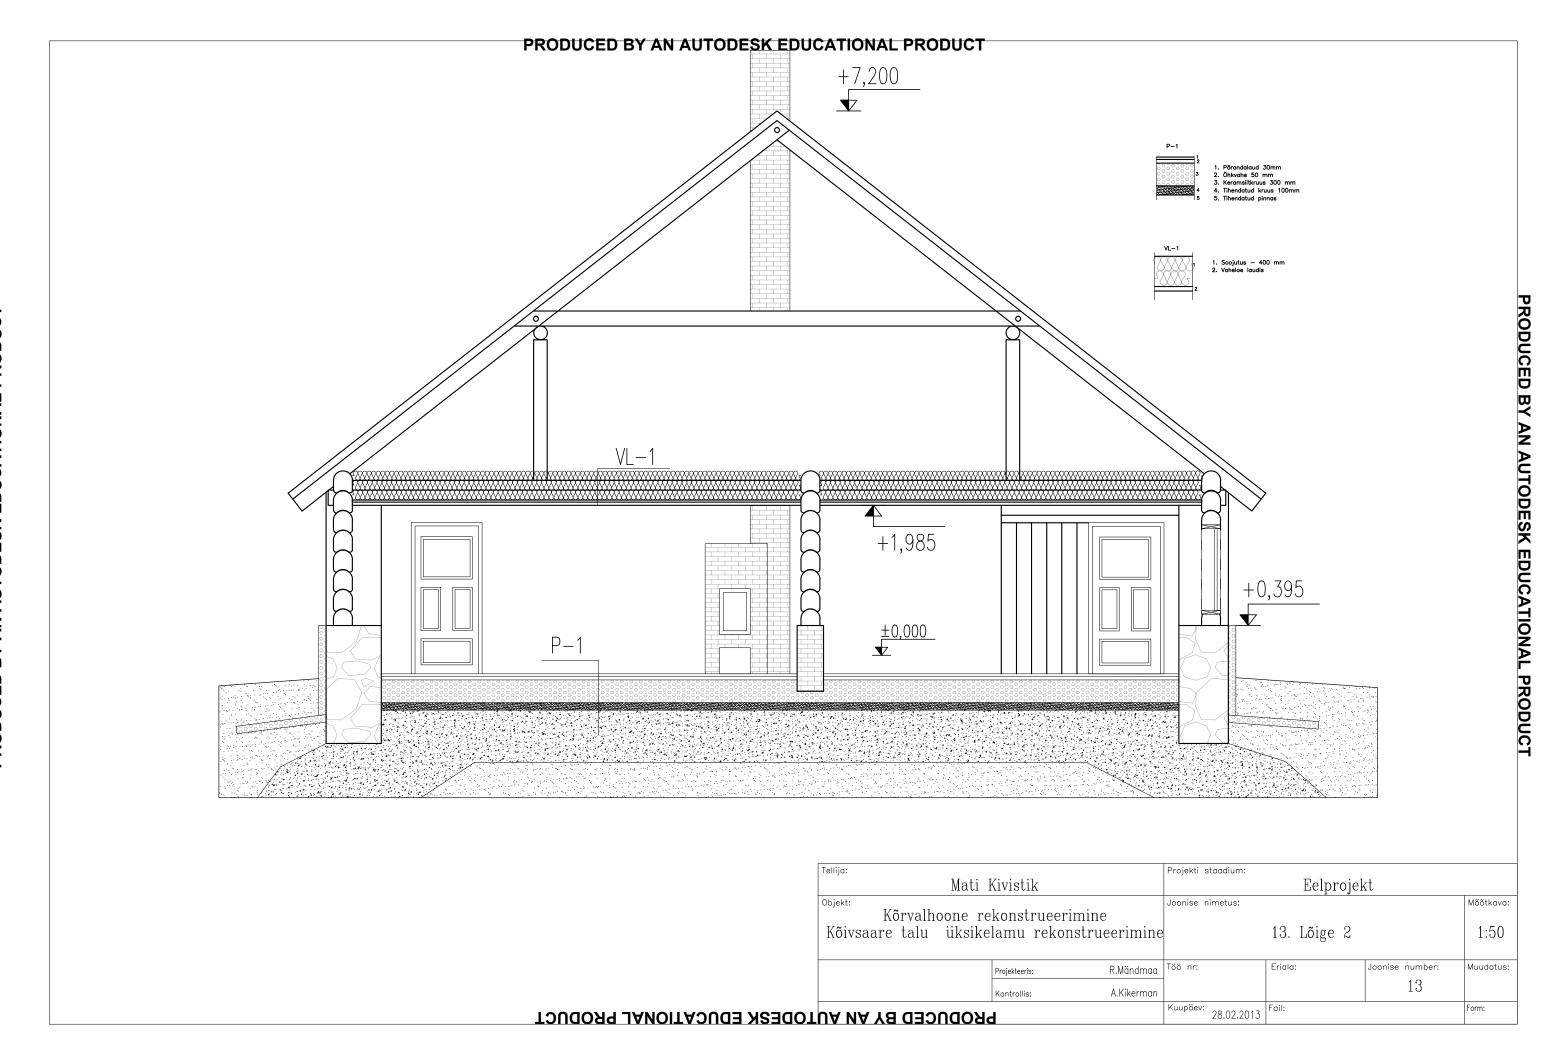

- 1. Uus kolmekorde laastukatus
- 2. Vajunud kivimüür asendatud palkseinaga, mis on vajumistele vastupidavam
- 3. Hoone peasissekäiguks olev madal tahveluks on rahuldavad korras
- 4. Uute puitakende ruudujaotus sarnane vanade akende omale Mõõdud 980x 1180mm

- 1. Uus kolmekorde laastukatus
- 2. Vajunud kivimüür asendatud palkseinaga, mis on vajumistele vastupidavam
- 3. Vanad puitväravad asendatud uutega
- 4. Uute puitakende ruudujaotus sarnane vanade akende omale Mõõdud 980x 1180mm
- 5. Maapind viidud ~380mm allapoole ja tekitatud kallak hoonest eemale