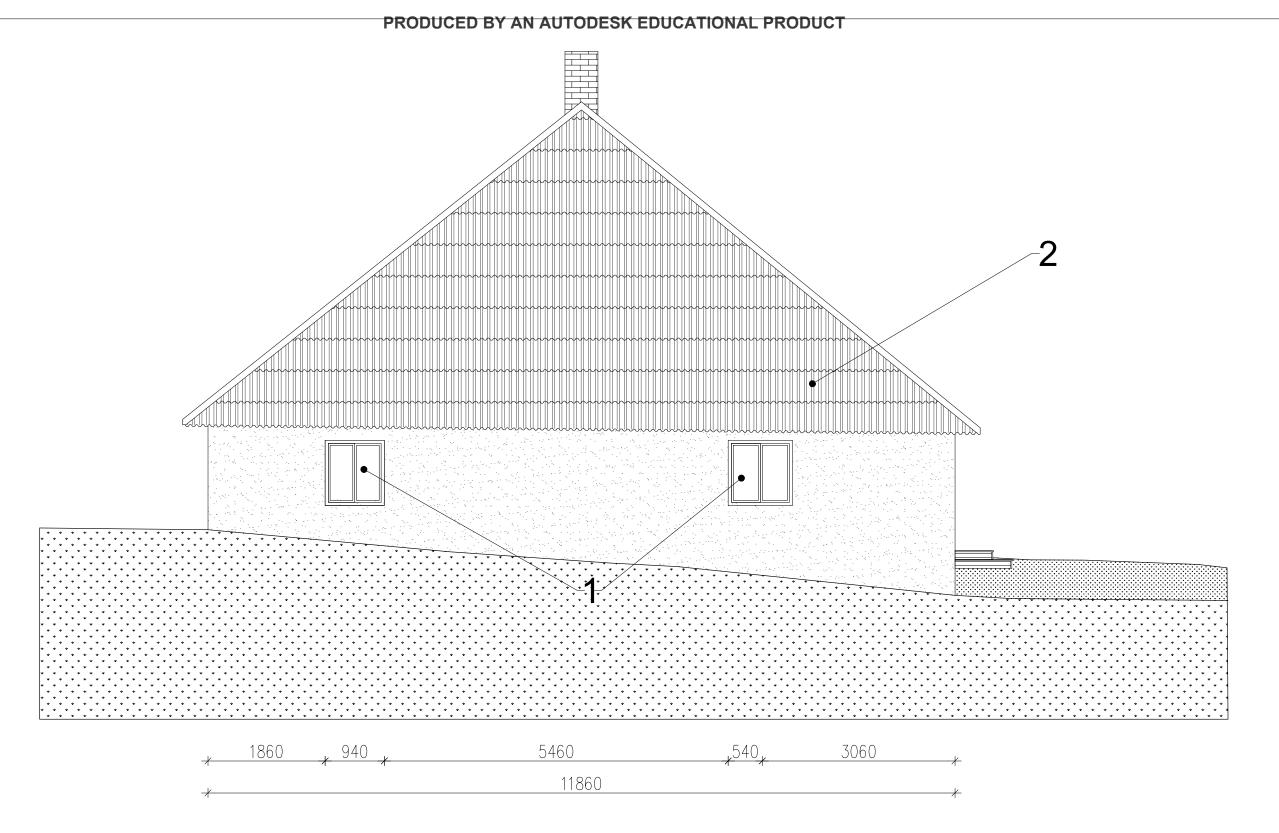

- 1. Uued puitaknad on head korras.
- 2. Katus on vajunud

| <b>.</b>                          |                                             |               |             |                     |            |                 |           |
|-----------------------------------|---------------------------------------------|---------------|-------------|---------------------|------------|-----------------|-----------|
|                                   | Tellija: Projekti staadium:                 |               |             |                     |            |                 |           |
|                                   | Mati Kivistik                               |               |             | Mõõdistuspi         | rojekt     |                 |           |
|                                   | Objekt:                                     |               |             | Joonise nimetus:    |            |                 | Mõõtkava: |
|                                   | Kõivsaare talu üksikelamu rekonstrueerimine |               |             |                     | 6. VAADE D |                 | 1:60      |
|                                   |                                             | Projekteeris: | A. Kikerman | Töö nr:             | Eriala:    | Joonise number: | Muudatus: |
|                                   |                                             | Kontrollis:   | R.Mändmaa   |                     |            | 06              |           |
| Y AN AUTODESK EDUCATIONAL PRODUCT | ькорисер в                                  |               |             | Kuupäev: 26.02.2013 | Fail:      |                 | Form:     |