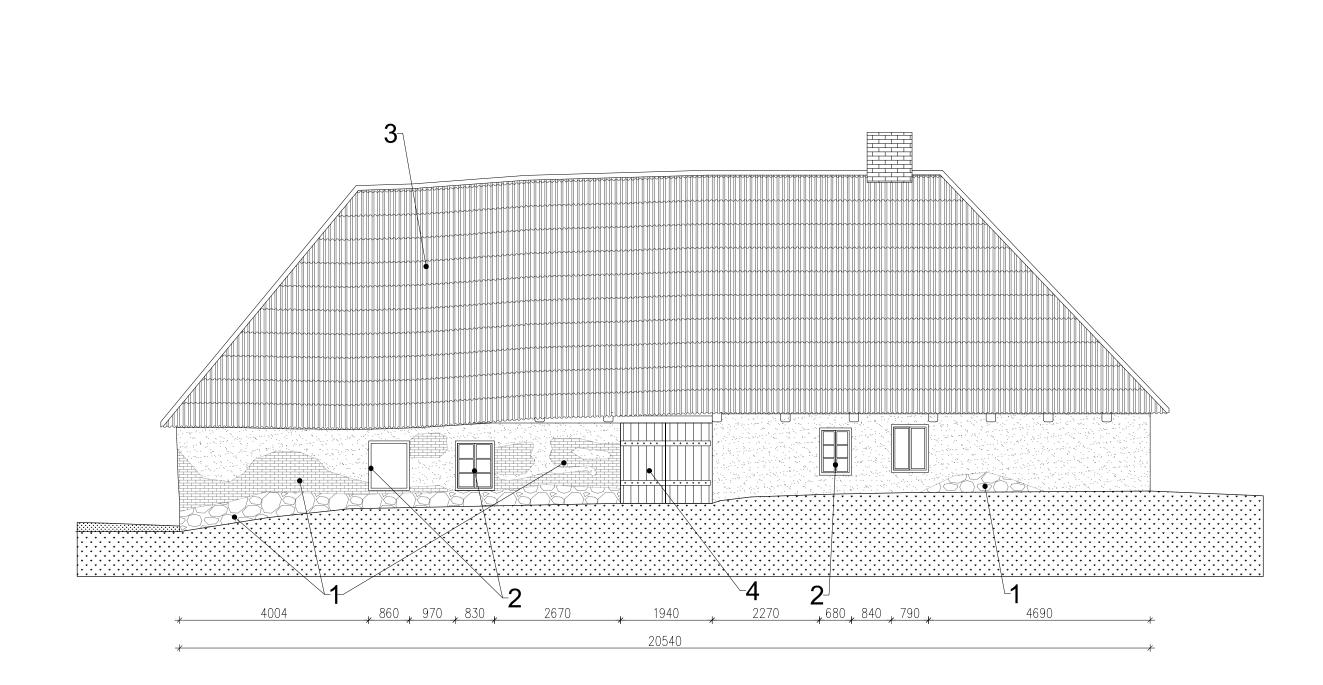

- 1. Kivimüürides on läbivad vertikaalsed praod, sein vajunud
- 2. 2 vahetamatta akent on kehvas seisukorras ja tuleb asendada
- 3. Suur osa krohvi on seinast maha kukkunud seina vajumise tõttu
- 4. Seinte vajumise tõttu on vajunud ka katus

| d, sein vajunud                   | Tellija: Projekti staadium: |                      |                    |                  |                 |           |  |
|-----------------------------------|-----------------------------|----------------------|--------------------|------------------|-----------------|-----------|--|
| ,                                 | Mati Kivistik               |                      |                    | Mõõdistusprojekt |                 |           |  |
| s ja tuleb asendada               | Objekt:                     |                      |                    | Mõõtkava:        |                 |           |  |
| ud seina vajumise tõttu           | Kõivsaare talu üksikel      | 4. VAADE B           | 1:60               |                  |                 |           |  |
| S                                 |                             | Projekteeris: A. Kik | erman Töö nr:      | Eriala:          | Joonise number: | Muudatus: |  |
| ,                                 |                             | Kontrollis: R.Mä     | ndmaa              |                  | 04              |           |  |
| Y AN AUTODESK EDUCATIONAL PRODUCT | PRODUCED B                  |                      | Kuupäev: 26.02.201 | Fail:            |                 | Form:     |  |