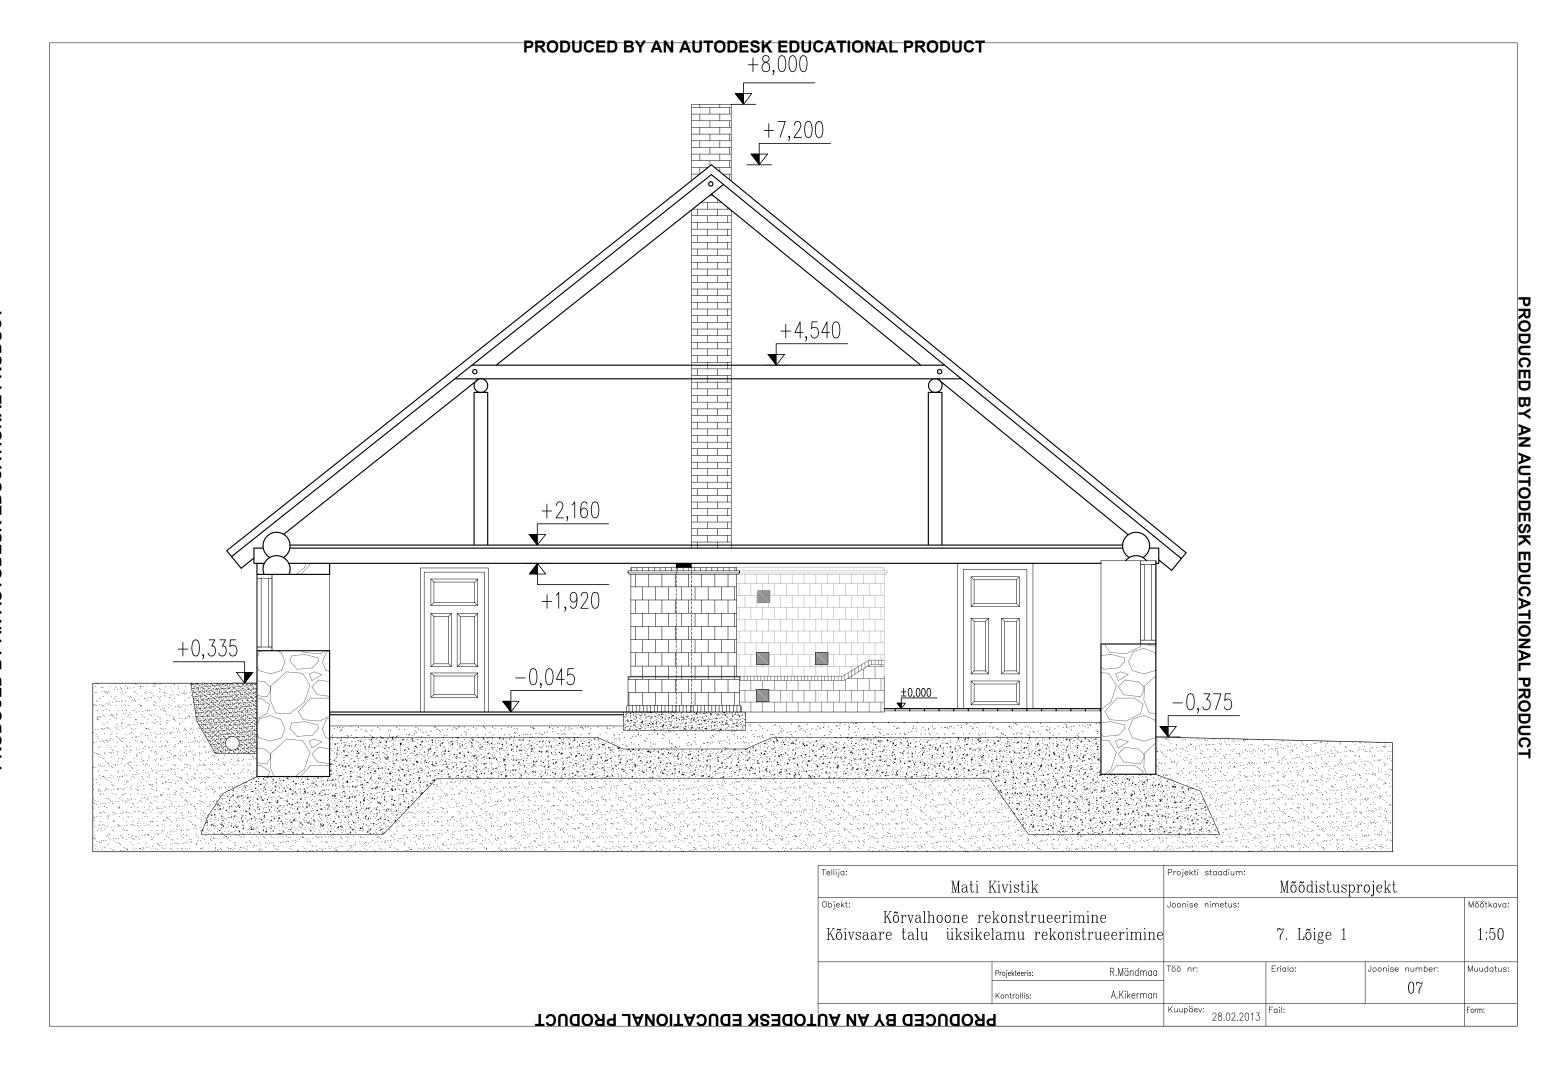

|             | Joonise nimetus:    |            |                 | Mõõtkava: |
|                                   | Kõivsaare talu üksikelamu rekonstrueerimine |               |             |                     | 6. VAADE D |                 | 1:60      |
|                                   |                                             | Projekteeris: | A. Kikerman | Töö nr:             | Eriala:    | Joonise number: | Muudatus: |
|                                   |                                             | Kontrollis:   | R.Mändmaa   |                     |            | 06              |           |
| Y AN AUTODESK EDUCATIONAL PRODUCT | ькорисер в                                  |               |             | Kuupäev: 26.02.2013 | Fail:      |                 | Form:     |







- 1. Uus kolmekorde laastukatus
- 2. Vajunud kivimüür asendatud palkseinaga, mis on vajumistele vastupidavam
- 3. Hoone peasissekäiguks olev madal tahveluks on rahuldavad korras
- 4. Uute puitakende ruudujaotus sarnane vanade akende omale Mõõdud 980x 1180mm

| aga, mis on vajumistele           | Tellija:               |               |             | Projekti staadium:  |            |                 |           |
|-----------------------------------|------------------------|---------------|-------------|---------------------|------------|-----------------|-----------|
| aga, mus on oajamustete           | Mati Kivistik          |               |             | Eelprojekt          |            |                 |           |
|                                   | Objekt: