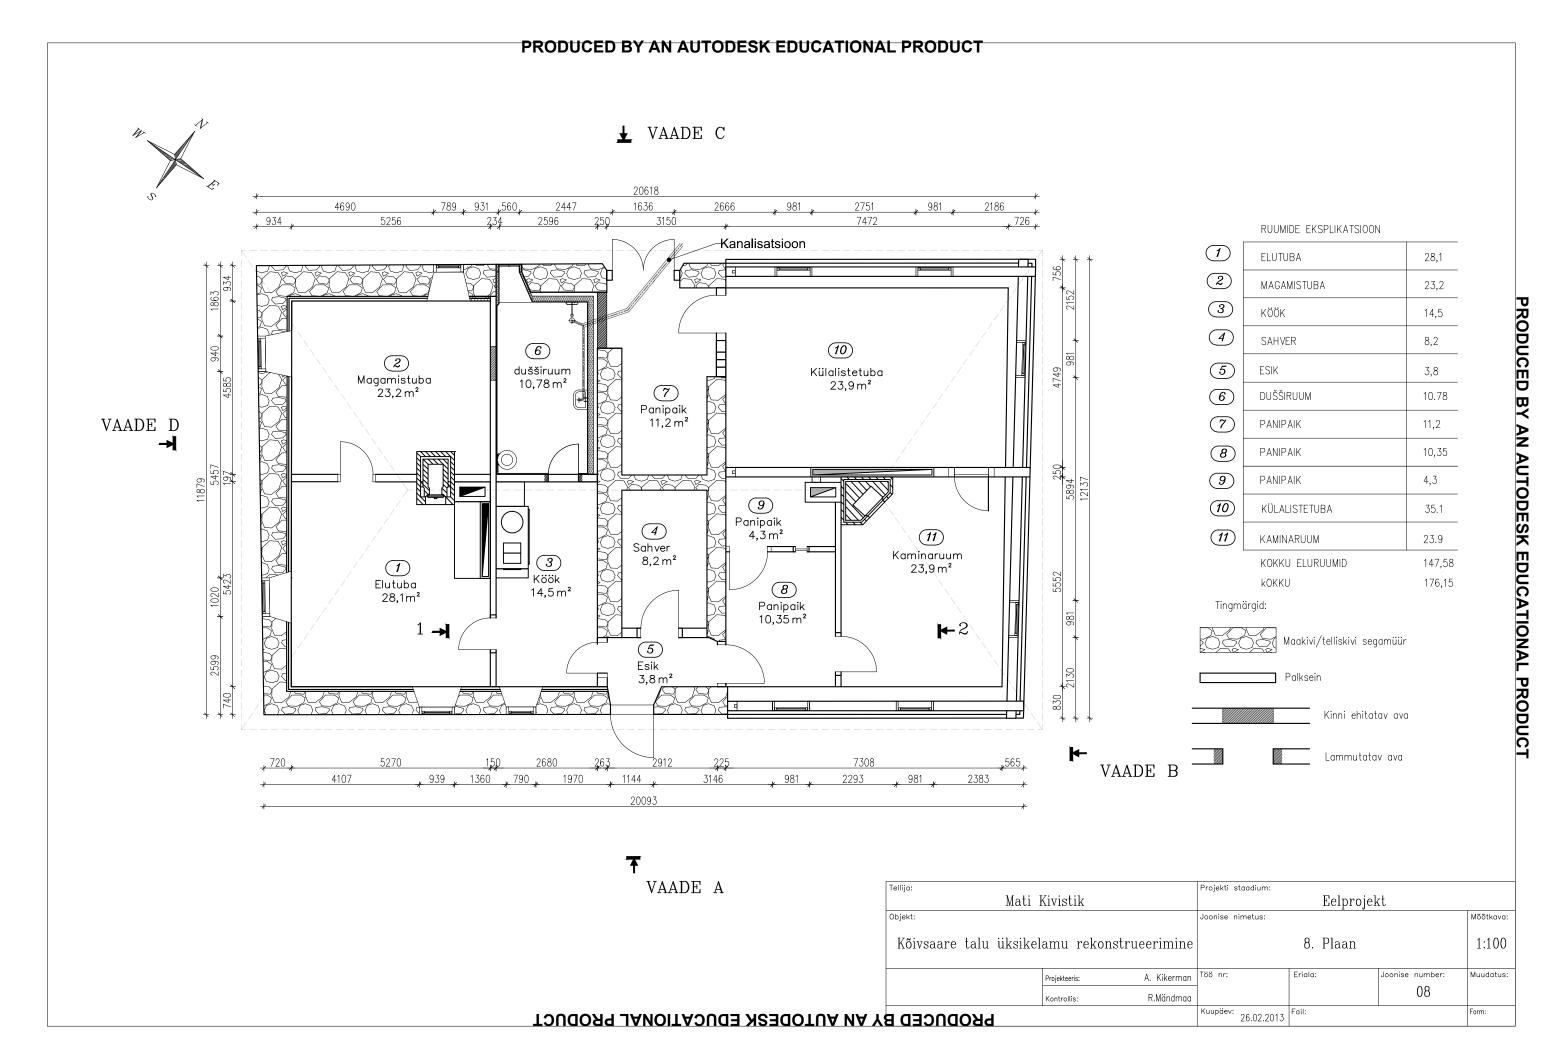

|             | Joonise nimetus:    |            |                 | Mõõtkava: |
|                                   | Kõivsaare talu üksikelamu rekonstrueerimine |               |             |                     | 6. VAADE D |                 | 1:60      |
|                                   |                                             | Projekteeris: | A. Kikerman | Töö nr:             | Eriala:    | Joonise number: | Muudatus: |
|                                   |                                             | Kontrollis:   | R.Mändmaa   |                     |            | 06              |           |
| Y AN AUTODESK EDUCATIONAL PRODUCT | ькорисер в                                  |               |             | Kuupäev: 26.02.2013 | Fail:      |                 | Form:     |







- 1. Uus kolmekorde laastukatus
- 2. Vajunud kivimüür asendatud palkseinaga, mis on vajumistele vastupidavam
- 3. Hoone peasissekäiguks olev madal tahveluks on rahuldavad korras
- 4. Uute puitakende ruudujaotus sarnane vanade akende omale Mõõdud 980x 1180mm

| aga, mis on vajumistele           | Tellija:               |               |             | Projekti staadium:  |            |                 |           |
|-----------------------------------|------------------------|---------------|-------------|---------------------|------------|-----------------|-----------|
| aga, mus on oajamustete           | Mati Kivistik          |               |             | Eelprojekt          |            |                 |           |
|                                   | Objekt:                |