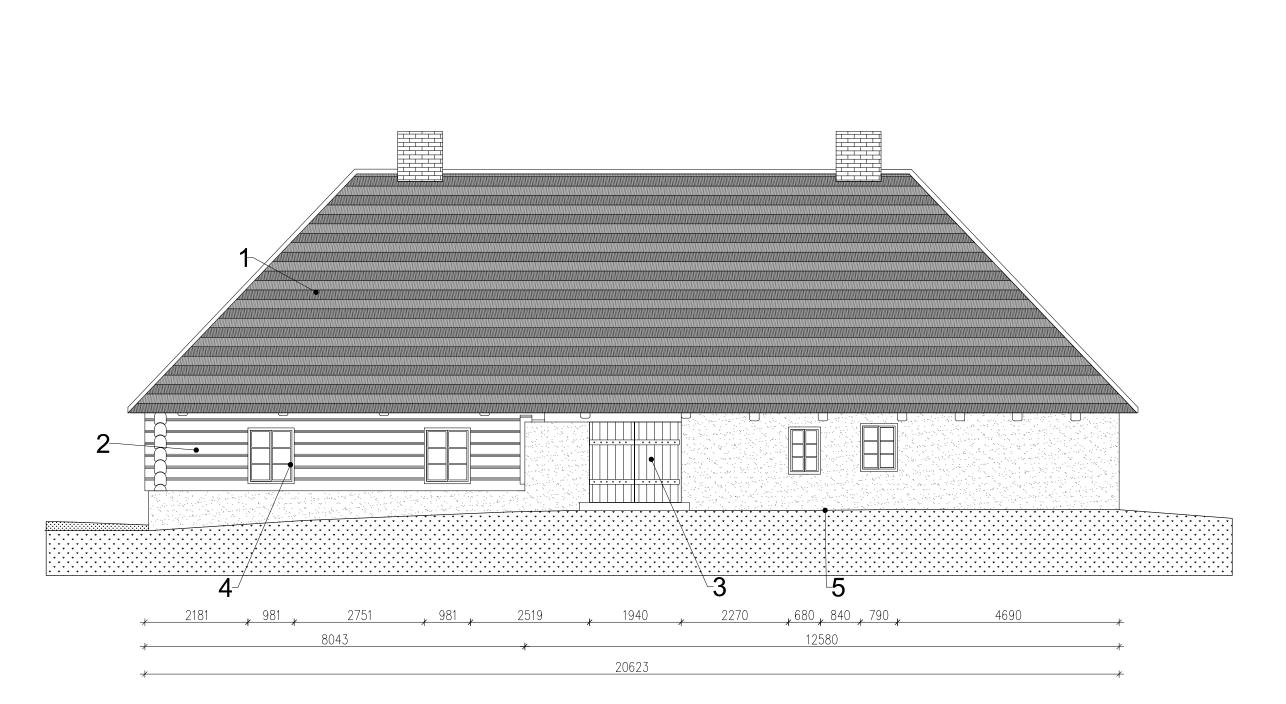

- 1. Kivimüürides on läbivad vertikaalsed praod, sein vajunud
- 2. 2 vahetamatta akent on kehvas seisukorras ja tuleb asendada
- 3. Suur osa krohvi on seinast maha kukkunud seina vajumise tõttu
- 4. Seinte vajumise tõttu on vajunud ka katus

| d, sein vajunud                   | Tellija: Projekti staadium: |                      |                    |                  |                 |           |  |
|-----------------------------------|-----------------------------|----------------------|--------------------|------------------|-----------------|-----------|--|
| ,                                 | Mati Kivistik               |                      |                    | Mõõdistusprojekt |                 |           |  |
| s ja tuleb asendada               | Objekt:                     |                      |                    | Mõõtkava:        |                 |           |  |
| ud seina vajumise tõttu           | Kõivsaare talu üksikel      | 4. VAADE B           | 1:60               |                  |                 |           |  |
| S                                 |                             | Projekteeris: A. Kik | erman Töö nr:      | Eriala:          | Joonise number: | Muudatus: |  |
| ,                                 |                             | Kontrollis: R.Mä     | ndmaa              |                  | 04              |           |  |
| Y AN AUTODESK EDUCATIONAL PRODUCT | PRODUCED B                  |                      | Kuupäev: 26.02.201 | Fail:            |                 | Form:     |  |