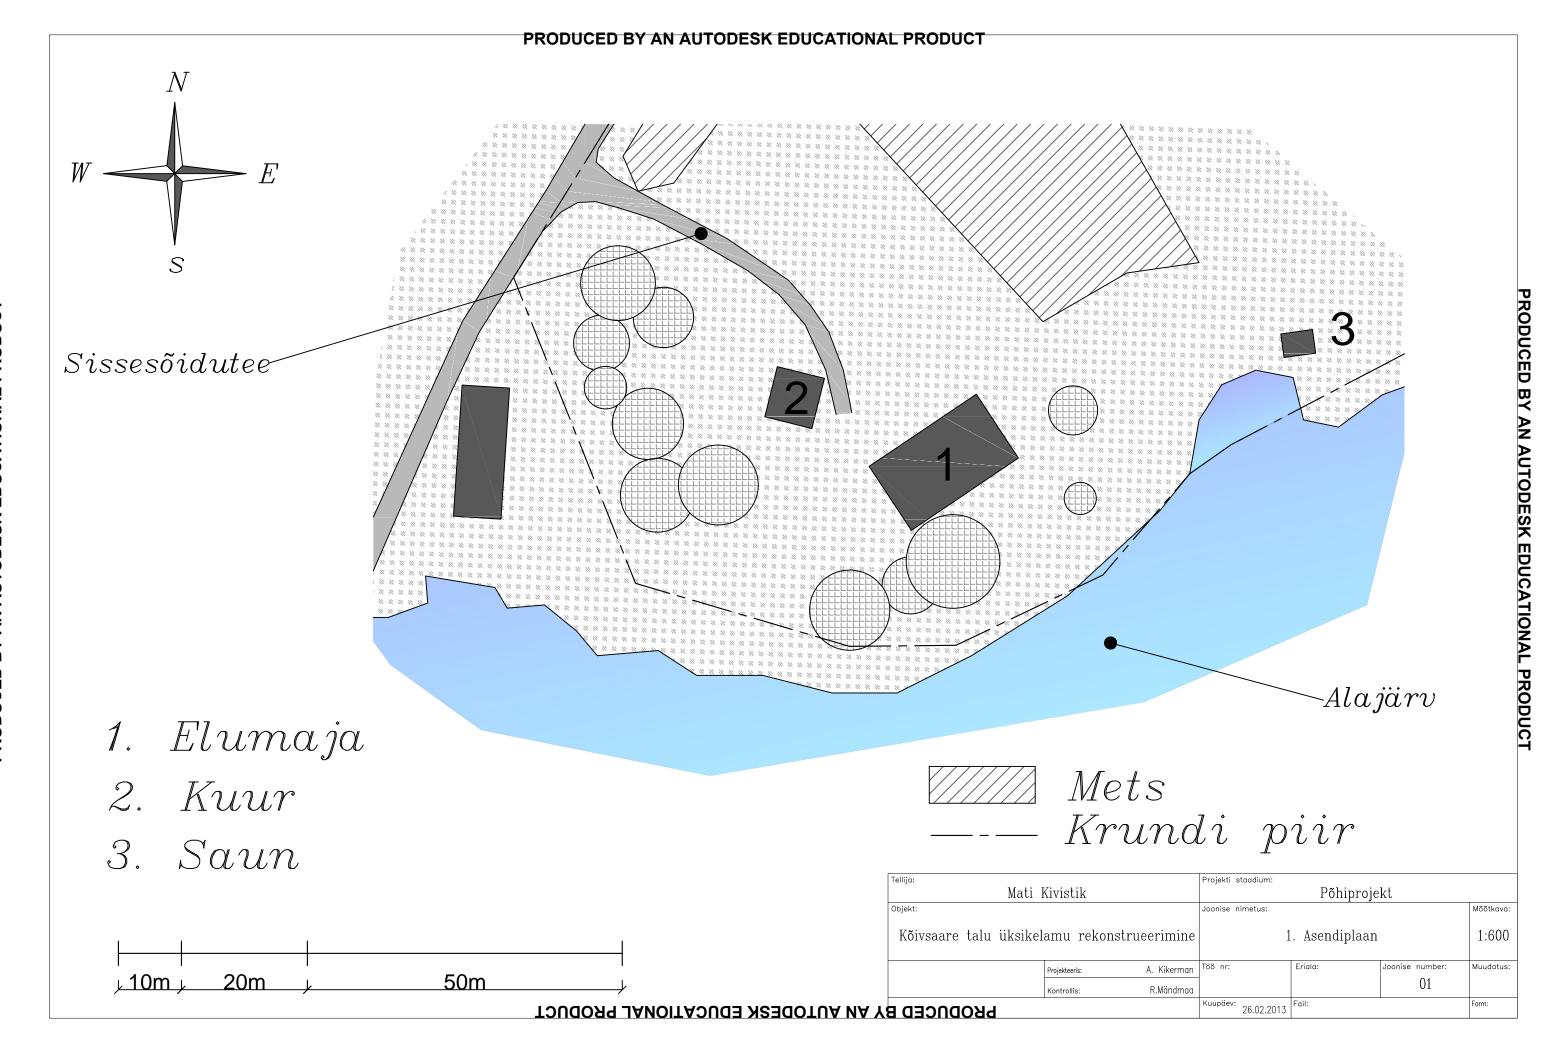

- 1. Kivimüürides on läbivad vertikaalsed praod
- 2. 2 vahetamatta akent on kehvas seisukorras ja tuleb asendada.
- 3. Uued puitaknad on heas korras
- 4. Hoone peasissekäiguks olev madal tahveluks on rahuldavad korras

| erras ja tuleb asendada.