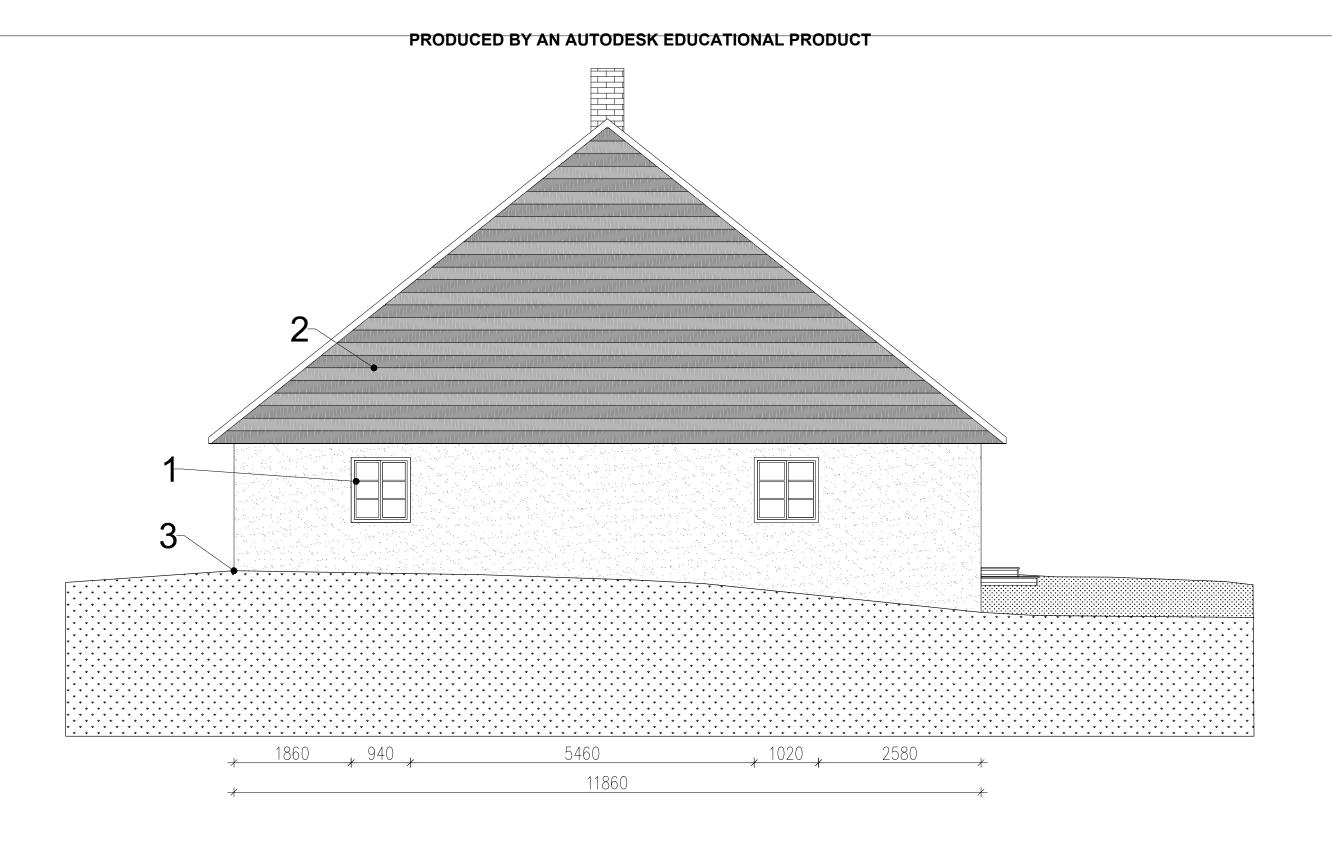

- 1. Uued puitaknad on head korras.
- 2. Katus on vajunud

| <b>.</b>                          |                                             |               |             |                     |            |                 |           |
|-----------------------------------|---------------------------------------------|---------------|-------------|---------------------|------------|-----------------|-----------|
|                                   | Tellija: Projekti staadium:                 |               |             |                     |            |                 |           |
|                                   | Mati Kivistik                               |               |             | Mõõdistuspi         | rojekt     |                 |           |
|                                   | Objekt:                                     |               |             | Joonise nimetus:    |            |                 | Mõõtkava: |
|                                   | Kõivsaare talu üksikelamu rekonstrueerimine |               |             |                     | 6. VAADE D |                 | 1:60      |
|                                   |                                             | Projekteeris: | A. Kikerman | Töö nr:             | Eriala:    | Joonise number: | Muudatus: |
|                                   |                                             | Kontrollis:   | R.Mändmaa   |                     |            | 06              |           |
| Y AN AUTODESK EDUCATIONAL PRODUCT | ькорисер в                                  |               |             | Kuupäev: 26.02.2013 | Fail:      |                 | Form:     |