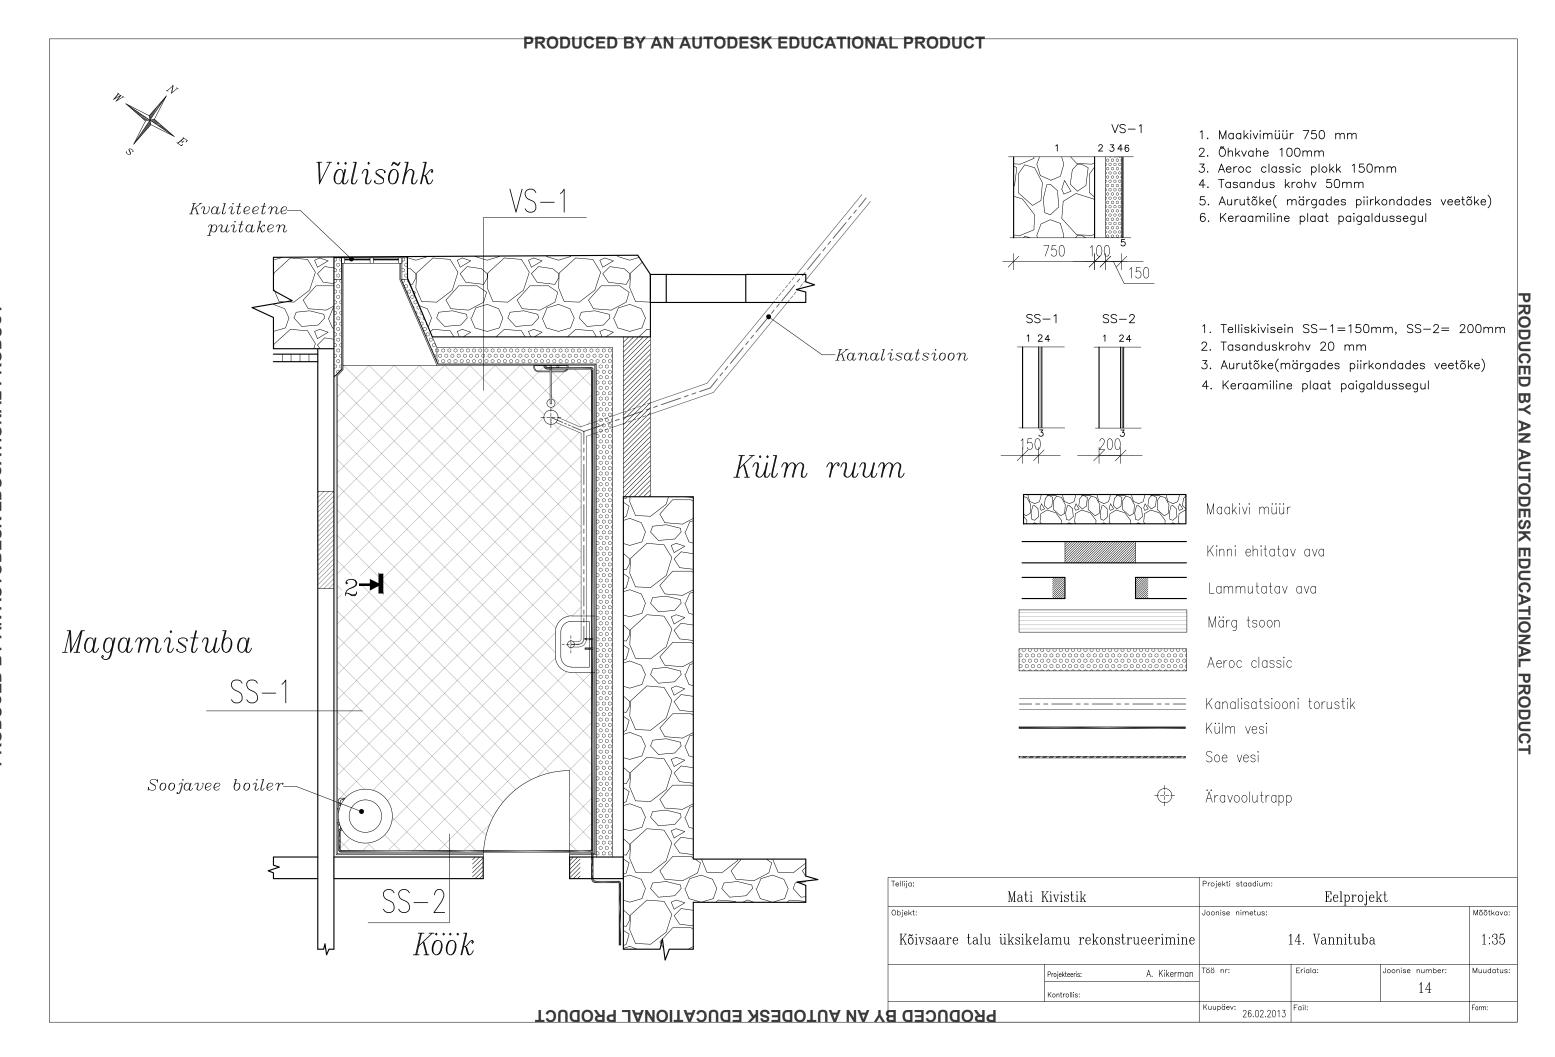

## Keraamiline plaat –10 mm Tasanduskiht ja veetõke–20mm R/b plaat – 70mm VS-1SS-2 1. Maakivimüür 750 mm 1. Telliskivisein 200mm 4. Vahtpolüstüreen — 200mm 2 3 4 6 1 24 2. Õhkvahe 100mm 2. Tasanduskrohv 20 mm 5. Tihendatud killustik — 200mm 3. Aeroc classic plokk 150mm 6. Tihendatud pinnas 3. Aurutőke(märgades piirkondades veetőke) 4. Tasandus krohv 50mm 4. Keraamiline plaat paigaldussegul 5. Aurutõke( märgades piirkondades veetõke) 1. Soojutus - 200 mm 6. Keraamiline plaat paigaldussegul 2. Laagid- 50x50mm vahel soojustusvill 50mm 3. Fermacell plaat 15mm 4. Aurutőke ( Märgades piirkondades veetőke) 5. Viimistlusmaterjal PRODUCED BY AN AUTODESK EDUCATIONAL PRODUCT -Soojaveeboiler SS-2VS-1 Projekti staadium: Mati Kivistik Eelprojekt Mõõtkava: Joonise nimetus: Kõivsaare talu üksikelamu rekonstrueerimine 15. Vannitoa lõige 1:35 A. Kikerman Töö nr: