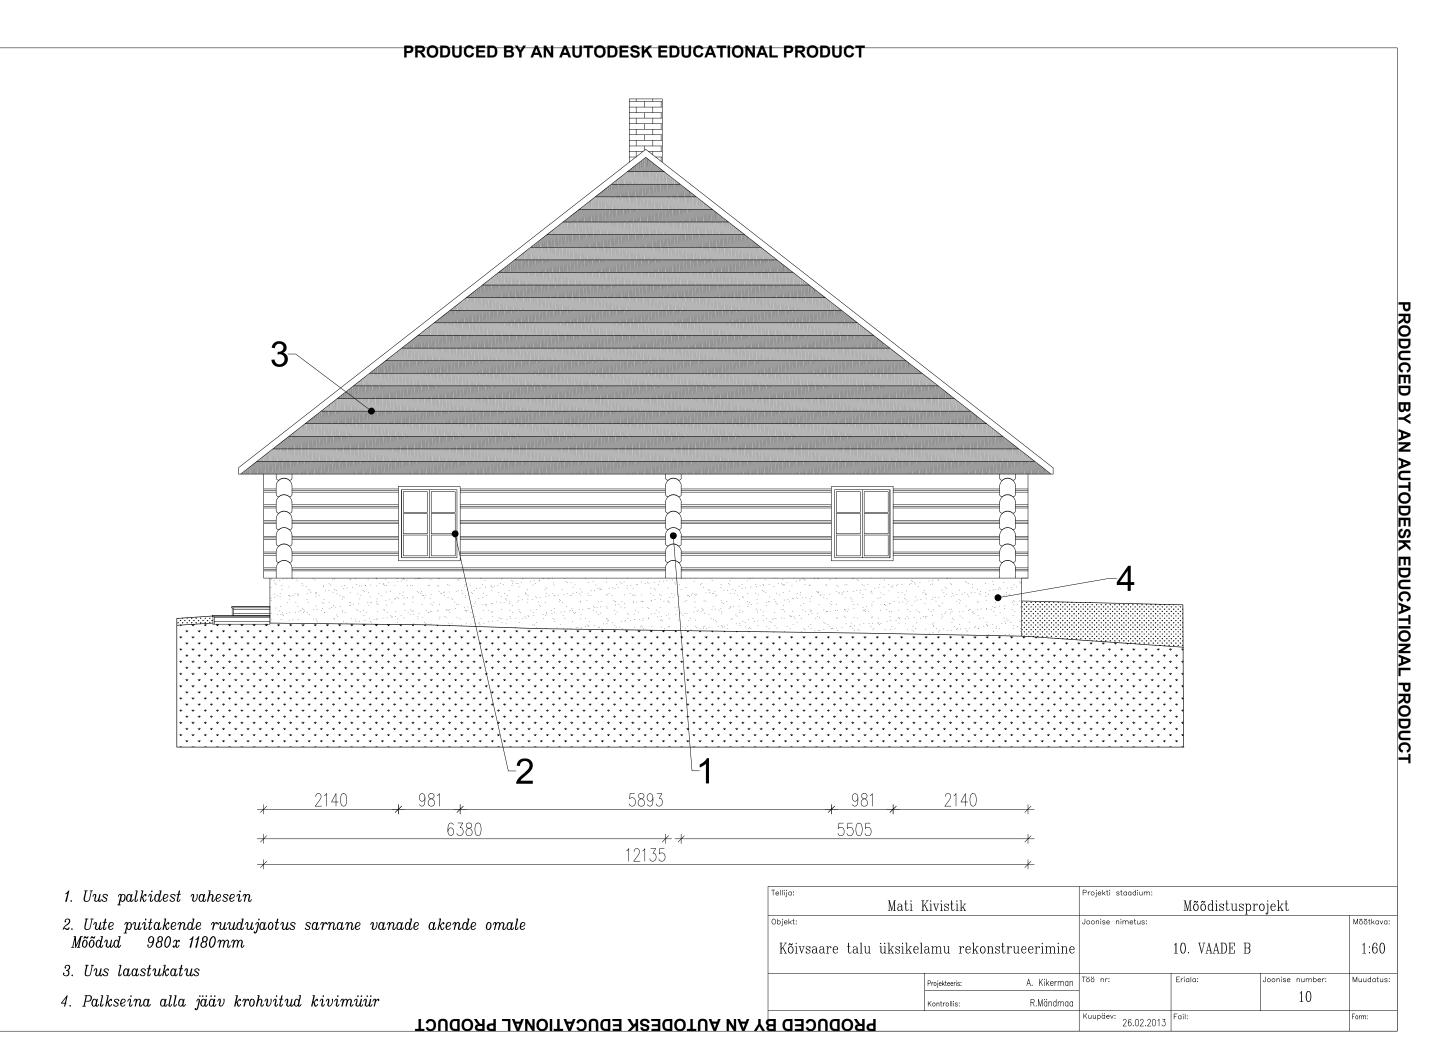

- 1. Uus kolmekorde laastukatus
- 2. Vajunud kivimüür asendatud palkseinaga, mis on vajumistele vastupidavam
- 3. Hoone peasissekäiguks olev madal tahveluks on rahuldavad korras
- 4. Uute puitakende ruudujaotus sarnane vanade akende omale Mõõdud 980x 1180mm

| aga, mis on vajumistele           | Tellija:               |               |             | Projekti staadium:  |            |                 |           |
|-----------------------------------|------------------------|---------------|-------------|---------------------|------------|-----------------|-----------|
| aga, mus on oajamustete           | Mati Kivistik          |               |             | Eelprojekt          |            |                 |           |
|                                   | Objekt:                |               |             | Joonise nimetus:    |            |                 | Mõõtkava: |
| veluks on rahuldavad korras       | Kõivsaare talu üksikel | amu rekons    | trueerimine |                     | 9. VAADE A |                 | 1:80      |
| vanade akende omale               |                        | Projekteeris: | A. Kikerman | Töö nr:             | Eriala:    | Joonise number: | Muudatus: |
|                                   |                        | Kontrollis:   | R.Mändmaa   |                     |            | 09              |           |
| Y AN AUTODESK EDUCATIONAL PRODUCT | PRODUCED B             |               |             | Kuupäev: 26.02.2013 | Fail:      |                 | Form:     |