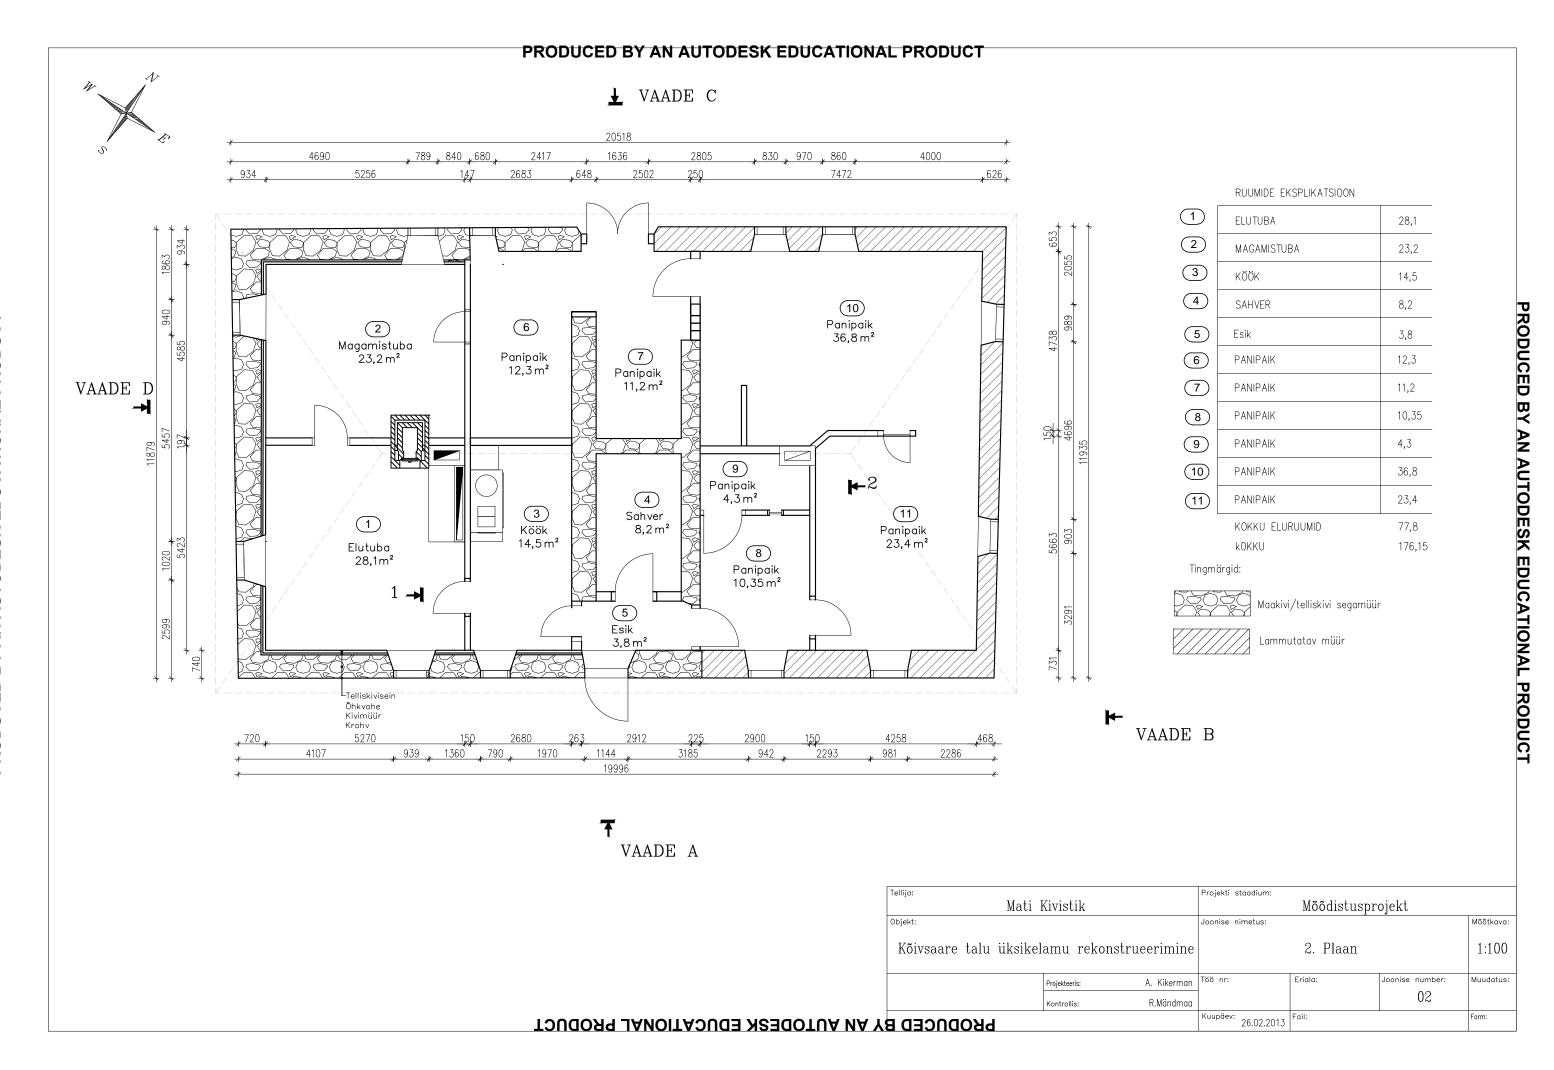

- 1. Kivimüürides on läbivad vertikaalsed praod
- 2. 2 vahetamatta akent on kehvas seisukorras ja tuleb asendada.
- 3. Uued puitaknad on heas korras
- 4. Hoone peasissekäiguks olev madal tahveluks on rahuldavad korras

| erras ja tuleb asendada.