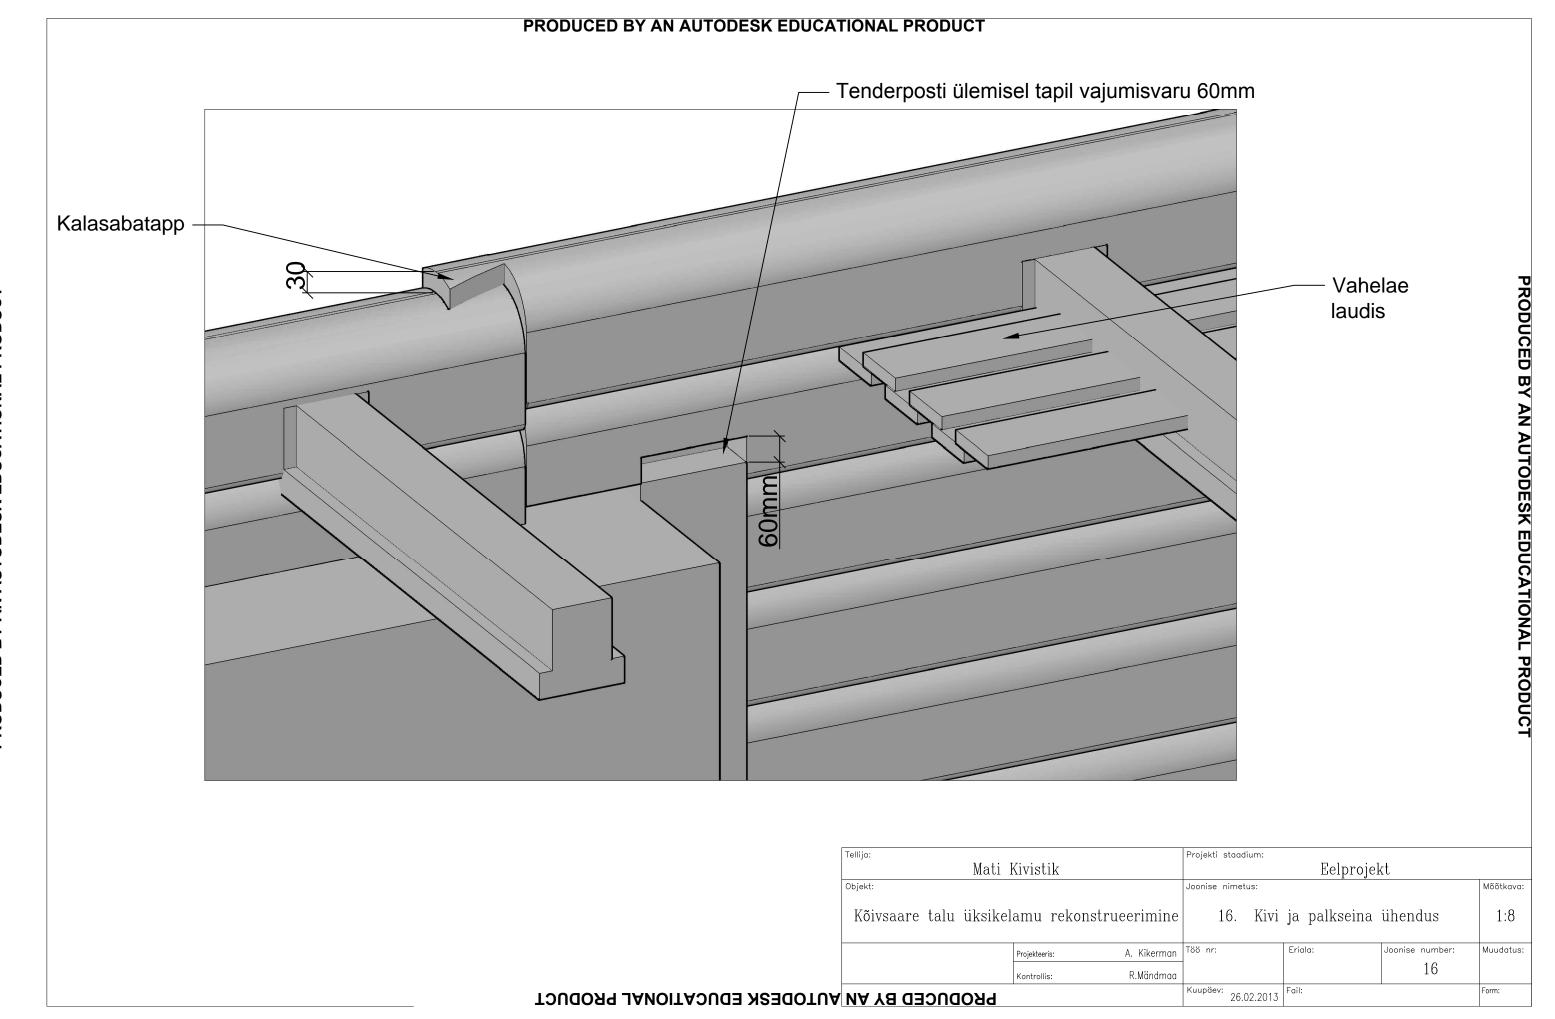

6 1 24 2. Õhkvahe 100mm 2. Tasanduskrohv 20 mm 5. Tihendatud killustik — 200mm 3. Aeroc classic plokk 150mm 6. Tihendatud pinnas 3. Aurutőke(märgades piirkondades veetőke) 4. Tasandus krohv 50mm 4. Keraamiline plaat paigaldussegul 5. Aurutõke( märgades piirkondades veetõke) 1. Soojutus - 200 mm 6. Keraamiline plaat paigaldussegul 2. Laagid- 50x50mm vahel soojustusvill 50mm 3. Fermacell plaat 15mm 4. Aurutőke ( Märgades piirkondades veetőke) 5. Viimistlusmaterjal PRODUCED BY AN AUTODESK EDUCATIONAL PRODUCT -Soojaveeboiler SS-2VS-1 Projekti staadium: Mati Kivistik Eelprojekt Mõõtkava: Joonise nimetus: Kõivsaare talu üksikelamu rekonstrueerimine 15. Vannitoa lõige 1:35 A. Kikerman Töö nr:

PRODUCED BY AN AUTODESK EDUCATIONAL PRODUCT

Projekteeris:

Kontrollis:

15

Kuupäev: 26.02.2013 Fail: